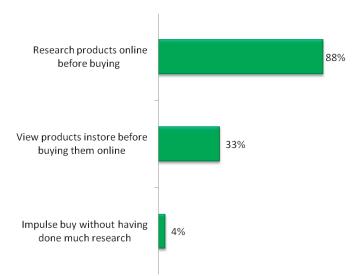

#### When purchasing online, do you tend to ...?

[From 2010 TechSmart reader survey]