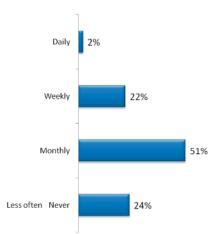

e profile**

TechSmart.co.za's niche audience consists of consumers who are tech-savvy prosumers and business decision-makers. Launched in May 2009 the website has achieved significant growth to date.

Registered Member Audience Profile

Male: 85% • Female: 15%

Average user age: 32 years (16 - 65)

Geographic Locations

98.1% South African user base

Affluent/high LSM (8-10) and near urban areas.



# Purchasing and decision making

# Has TechSmart influenced a purchasing decision made by yourself?

From 2010 TechSmart reader survey]



## How often do you make purchases online?

[From 2010 TechSmart reader survey]



#### When purchasing online, do you tend to ...?

[From 2010 TechSmart reader survey]







# How often do you visit TechSmart.co.za?

[From 2010 TechSmart reader survey]