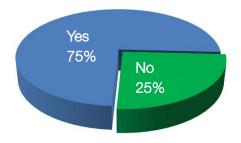

# Has TechSmart influenced a purchasing decision made by yourself?

From 2010 TechSmart reader survey]