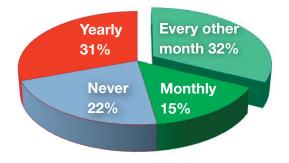

10 000 impressions

R5 000

Roadblocks, banners on the monthly TechSmart newsletter, section sponsorships, sponsored links and sponsored buttons are available.



## **Audience profile**

TechSmart.co.za's niche audience consists of consumers who are tech-savvy prosumers and business decision-makers. Launched in May 2009 the website has achieved significant growth to date.

Registered Member Audience Profile

Male: 85% • Female: 15%

Average user age: 32 years (16 - 65)

Geographic Locations

98.1% South African user base

Affluent/high LSM (8-10) and near urban areas.



# Purchasing and decision making

# Has TechSmart influenced a purchasing decision made by yourself?

From 2010 TechSmart reader survey]



## How often do you make purchases online?

[From 2010 TechSmart reader survey]



#### When purchasing online, do you tend to ...?

[From 2010 TechSmart reader survey]







# How often do you visit TechSmart.co.za?

[From 2010 TechSmart reader survey]