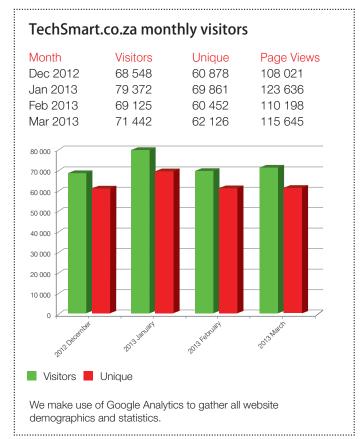

TechSmart.co.za is the online arm of TechSmart magazine, South Africa's largest consumer tech publication. We deliver daily tech news, reviews and features that are locally relevant giving advertisers the ability to market products and brands to a highly targeted, niche audience.

## **Audience profile**

TechSmart.co.za's niche audience consists of consumers who are tech-savvy prosumers and business decision-makers. Launched in May 2009 the website has achieved significant growth to date.