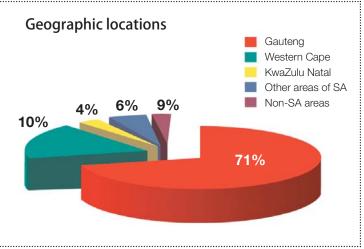

Registered Member Audience Profile

Male: 85% • Female: 15%

Average user age: 32 years (16 - 65)

Geographic Locations

98.1% South African user base

Affluent/high LSM (8-10) and near urban areas.